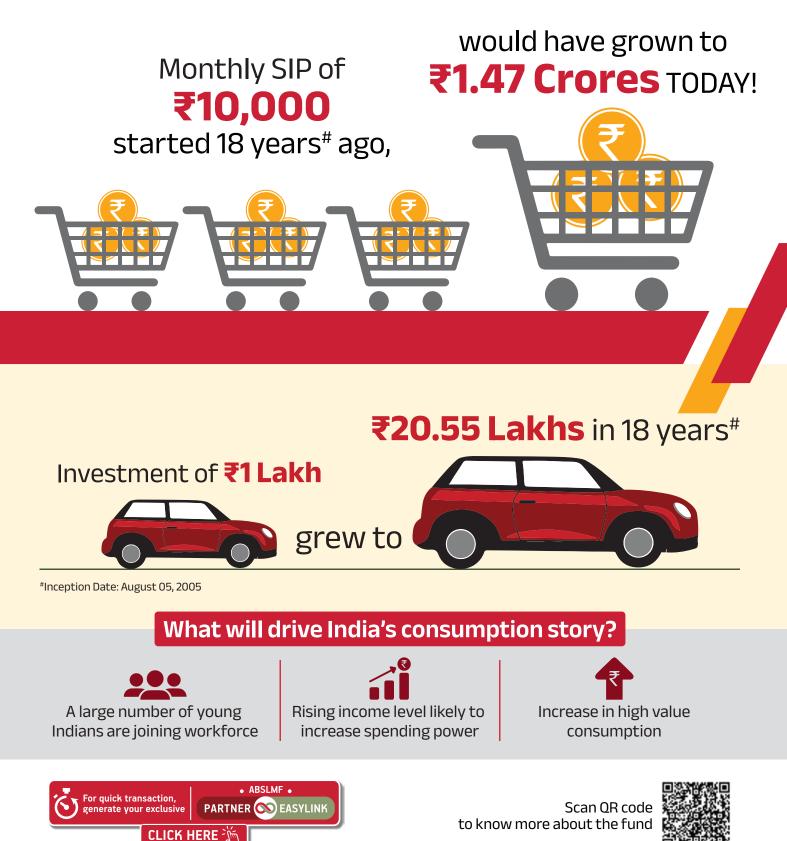

| SIP PERFORMANCE - REGULAR PLAN - GROWTH (ASSUMING SIP OF ₹10,000 PER MONTH)<br>Fund Managers: Mr. Chanchal Khandelwal & Mr. Dhaval Joshi |                 |           |          |          |  |  |
|------------------------------------------------------------------------------------------------------------------------------------------|-----------------|-----------|----------|----------|--|--|
| Particulars                                                                                                                              | Since Inception | 5 Years   | 3 Years  | 1 Year   |  |  |
| Total Amount Invested (in ₹)                                                                                                             | 22,70,000       | 6,00,000  | 3,60,000 | 1,20,000 |  |  |
| Market Value of amount Invested                                                                                                          | 1,47,10,272     | 10,57,540 | 5,04,243 | 1,43,054 |  |  |
| Scheme Returns (CAGR)                                                                                                                    | 17.29%          | 22.92%    | 23.27%   | 38.06%   |  |  |
| B: NIFTY India Consumption TRI Returns (CAGR)                                                                                            | NA              | 23.74%    | 26.32%   | 43.72%   |  |  |
| AB: S&P BSE SENSEX Returns (CAGR)                                                                                                        | 14.05%          | 19.54%    | 18.67%   | 28.92%   |  |  |

The fund's inception date is August 05, 2005, and the initial SIP installment is considered to have been made on that date. Subsequent installments occur on the first day of every following month. Past Performance may or may not be sustained in the future.